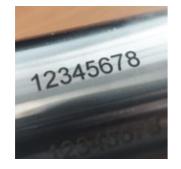

# **MARKING ON ALL TYPES OF PARTS**

- Marking heavy and bulky parts without handling them
- Allows marking of any part geometry thanks to versatile support noses
- Replaces a bulky secure station