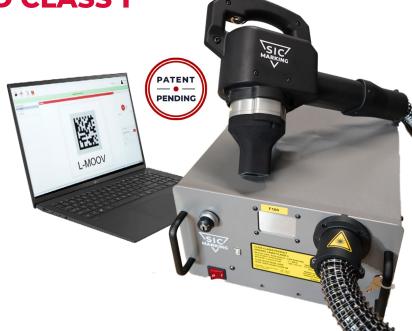

# L-MOOV

Your portable laser marking solution at your fingertips

VERSATILE

SECURE

INTUITIVE

# **SECURE AND CERTIFIED CLASS 1**

- Usable without protective goggles in your work environment
- Guaranteed safety for the operator and surrounding employees
- Unique patented system certified and inspected by an independent organization

#### **EASY TO USE**

- Robust, lightweight, and ergonomic
- Effortless setup and marking initiation with a simple trigger
- Control software allowing simplified data entry via barcode reader

# SFA - User-friendly and intuitive software

- Easily adapts to your production management system
- Simplified and error-free data entry for marking with a barcode reader
- Operator-friendly and simplified mode
- History of marked data with duplicate management