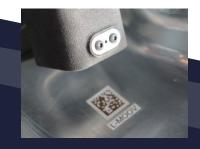

# **CONTRASTING AND AESTHETIC MARKING**

- Easy and error-free reading of your QR codes and datamatrix
- Aesthetic marking of text and logos

Workstation dimensions: 350x350x550mm