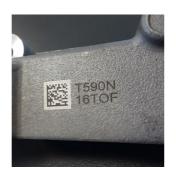

# **CONTRASTING AND AESTHETIC MARKING**

- Easy and error-free reading of your QR codes and datamatrix
- Aesthetic marking of text and logos

Workstation dimensions: 350x350x550mm