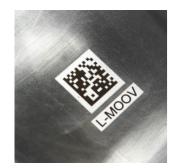

# **CONTRASTING AND AESTHETIC MARKING**

- Easy and error-free reading of your QR codes and datamatrix
- Aesthetic marking of text and logos

Workstation dimensions: 350x350x550mm