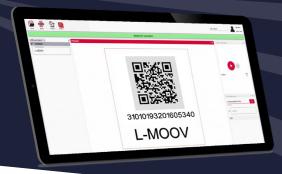

# SFA - User-friendly and intuitive software

- Easily adapts to your production management system
- Simplified and error-free data entry for marking with a barcode reader
- Operator-friendly and simplified mode
- History of marked data with duplicate management

# **CONTRASTING AND AESTHETIC MARKING**

- Easy and error-free reading of your QR codes and datamatrix
- Aesthetic marking of text and logos

Workstation dimensions: 350x350x550mm