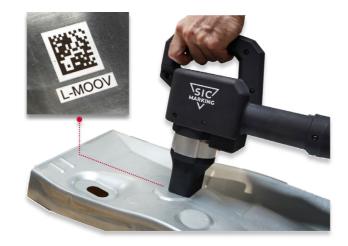

# **MARKING ON ALL TYPES OF PARTS**

- Marking heavy and bulky parts without handling them
- Allows marking of any part geometry thanks to versatile support noses
- Replaces a bulky secure station

# **CONTRASTING AND AESTHETIC MARKING**

- Easy and error-free reading of your QR codes and datamatrix
- Aesthetic marking of text and logos

Workstation dimensions: 350x350x550mm