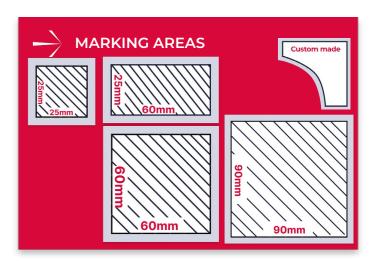

# **CONTRASTING AND AESTHETIC MARKING**

- Easy and error-free reading of your QR codes and datamatrix
- Aesthetic marking of text and logos

Workstation dimensions: 350x350x550mm