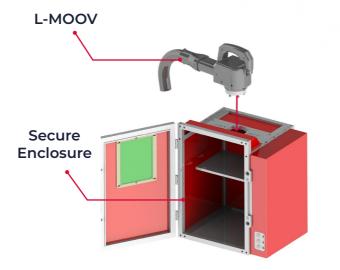

# **CONTRASTING AND AESTHETIC MARKING**

- Easy and error-free reading of your QR codes and datamatrix
- Aesthetic marking of text and logos

Workstation dimensions: 350x350x550mm

#### **Marking Station**

- Transforms into a LASER marking station with a single movement
- Equipped with a motorized platform for easy and quick adjustment, allowing you to mark small-sized parts.

| Laser technology                                 | Fiber        |
|--------------------------------------------------|--------------|
| Power                                            | 20W/30W      |
| Electrical Supply                                | 100-240 V AC |
| Compressed Air Supply                            | 3 to 6 bars  |
| Weight of the marking head                       | 2,5 kg       |
| Cable lenght between the head and the controller | 2,4 m        |